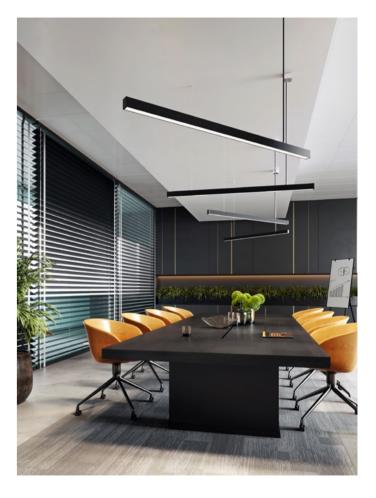

#### Baris LED

DESIGN: Michał Jaraczewski

Baris LED

#### Design

Baris is a modern luminaire. Its rectangular form is classic and it fits into any interior.

I was looking for innovation. I wanted Designers to reach for this luminaire eagerly and return to it in subsequent investments. A lot is happening here. You can order a five-meter luminaire made of one piece of aluminium, or adjust its length every 14 cm. Mount it on the surface, suspend it or hide it in the ceiling.

Choose any colour of light and decide for different optics. And with this luminaire, this is just the beginning. Baris is a modular system which, like an app, will change thanks to its customers.

Michał Jaraczewski / Designer