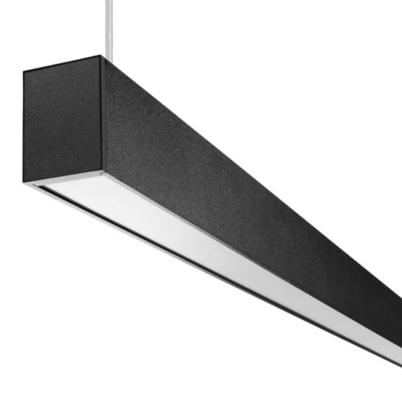

#### Baris LED

DESIGN: Michał Jaraczewski

Baris LED

#### Design

Baris is a modern luminaire. Its rectangular form is classic and it fits into any interior.

I was looking for innovation. I wanted Designers to reach for this luminaire eagerly and return to it in subsequent investments. A lot is happening here. You can order a five-meter luminaire made of one piece of aluminium, or adjust its length every 14 cm. Mount it on the surface, suspend it or hide it in the ceiling.

Choose any colour of light and decide for different optics. And with this luminaire, this is just the beginning. Baris is a modular system which, like an app, will change thanks to its customers.

Michał Jaraczewski / Designer