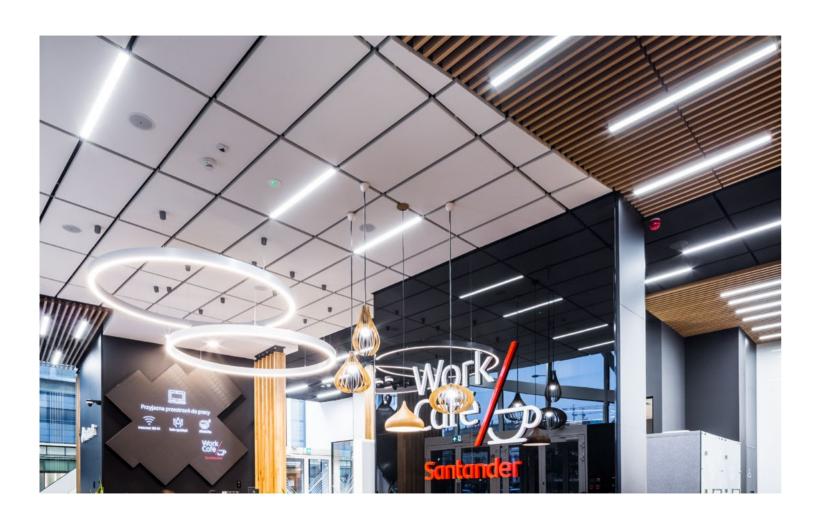

#### Santander Work Cafe

Złota 44 in Warsaw is the tallest apartment building in the European Union. We supplied it with our designer-led luminaires. This is the first branch of Santander Bank Polska in our country, which combines professional banking services with a café.

Santander Cafe in Warsaw