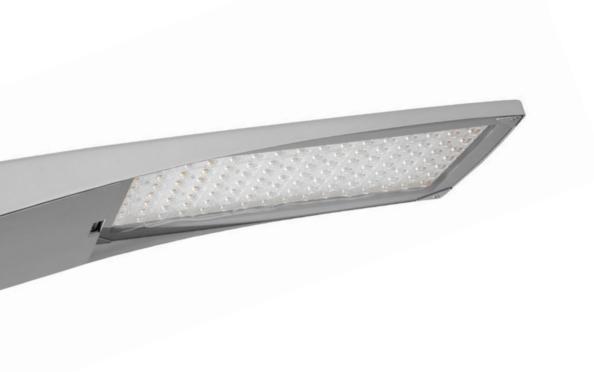

#### Good design

Our energy-saving Tiara LED road luminaire won in the Green Design 2021 category in the most prestigious Polish design competition – Good Design. The Green Design 2021 award confirms that highly energy-saving technological solutions can be skilfully combined with distinctive design, also in the road lighting category.