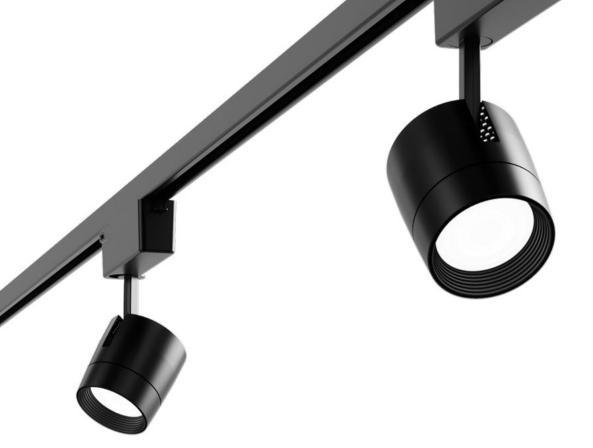

#### Baris LED

DESIGN: Michał Jaraczewski

Baris LED

#### Design

Baris is a modern luminaire. Its rectangular form is classic and it fits into any interior.

I was looking for innovation. I wanted Designers to reach for this luminaire eagerly and return to it in subsequent investments. A lot is happening here. You can order a five-meter luminaire made of one piece of aluminium, or adjust its length every 14 cm. Mount it on the surface, suspend it or hide it in the ceiling.

Choose any colour of light and decide for different optics. And with this luminaire, this is just the beginning. Baris is a modular system which, like an app, will change thanks to its customers.

Michał Jaraczewski / Designer