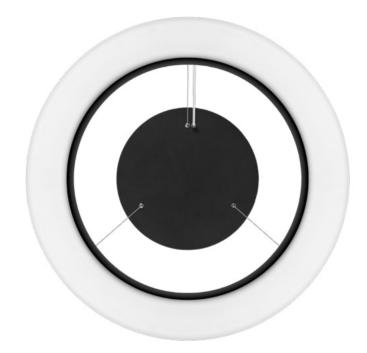

#### reddot winner 2022

Sizzano

UV-C Sterilon Flow Premium

#### Sizzano

DESIGN: Jakub Zarzyński

#### Design

The Sizzano family of luminaires is a composition of classic, eyecatching oval shapes combined with a modern cover. These two forms taken together give an extremely interesting and elegant effect.

I created the luminaire with modern interiors in mind. It can act as a source of general lighting and also provide ambient light. In the latter case, it will provide the room with a unique atmosphere and mood.

In the design process, I paid particular attention to the quality of the selected materials and the aesthetics of workmanship. For me and the architects these aspects are equally important as the design.