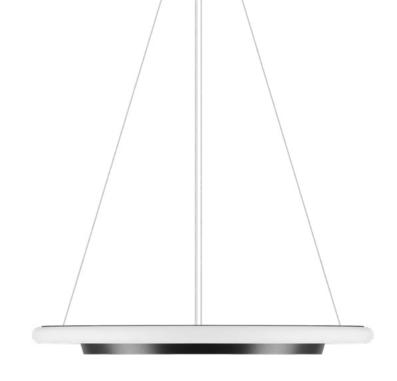

#### Solanto

DESIGN: Michał Jaraczewski

#### 4 versions

Solanto is a family of luminaires made with high aesthetics and the highest quality of workmanship. Two available dimensions of circles, various colours and the possibility of adjusting the suspension length give the architect a wide range of arrangement options. Luminaires are dedicated to representative rooms as well as private apartments.