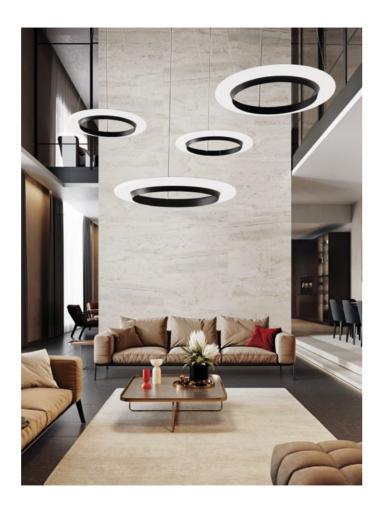

#### 4 versions

Solanto is a family of luminaires made with high aesthetics and the highest quality of workmanship. Two available dimensions of circles, various colours and the possibility of adjusting the suspension length give the architect a wide range of arrangement options. Luminaires are dedicated to representative rooms as well as private apartments.

#### Quadruple suspended version

The figure shows an example of dimensioning, which changes depending on the individual system of circles.

DESIGN: Our R&D team