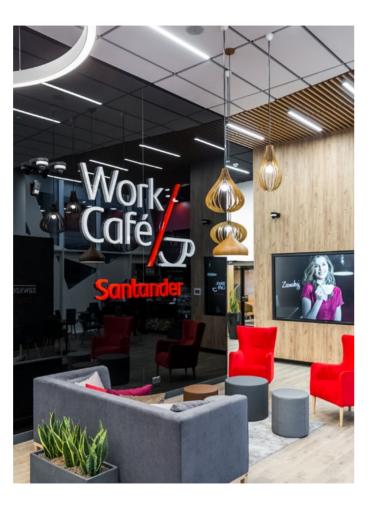

#### Santander Work Cafe

Złota 44 in Warsaw is the tallest apartment building in the European Union. We supplied it with our designer-led luminaires. This is the first branch of Santander Bank Polska in our country, which combines professional banking services with a café.

Santander Cafe in Warsaw