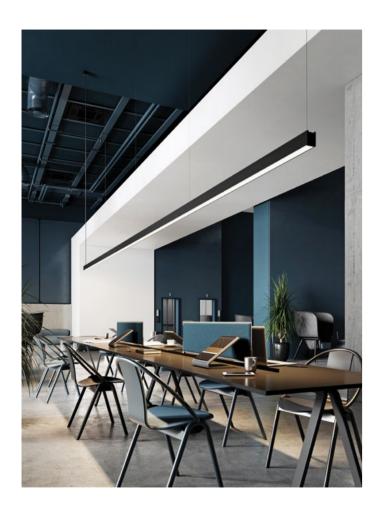

#### Baris LED

DESIGN: Michał Jaraczewski

Baris LED

#### Design

Baris is a modern luminaire. Its rectangular form is classic and it fits into any interior.

I was looking for innovation. I wanted Designers to reach for this luminaire eagerly and return to it in subsequent investments. A lot is happening here. You can order a five-meter luminaire made of one piece of aluminium, or adjust its length every 14 cm. Mount it on the surface, suspend it or hide it in the ceiling.

Choose any colour of light and decide for different optics. And with this luminaire, this is just the beginning. Baris is a modular system which, like an app, will change thanks to its customers.

Michał Jaraczewski / Designer

#### Less is more

The Baris family consists of luminaires of classic proportions and modern design. These are multi-purpose luminaires characterised by high aesthetics and excellent lighting parameters. Their orderly design will fit perfectly into any minimalistic space.