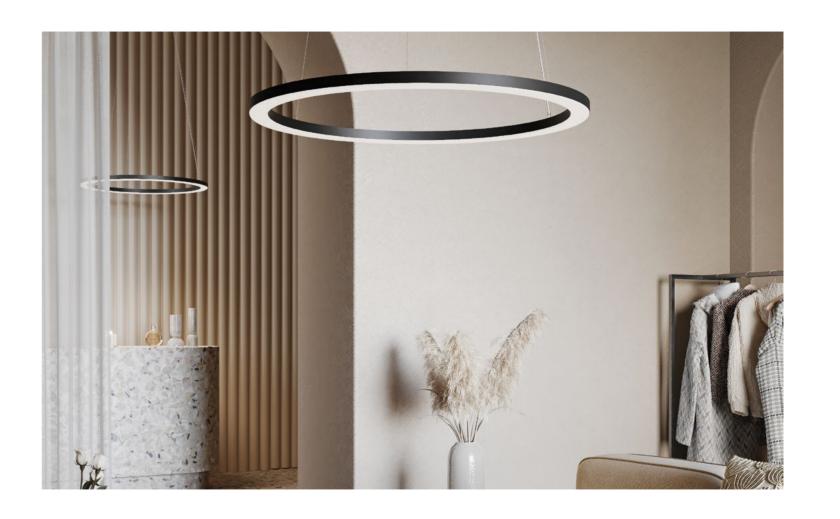

#### Solanto

DESIGN: Michał Jaraczewski

#### 4 versions

Solanto is a family of luminaires made with high aesthetics and the highest quality of workmanship. Two available dimensions of circles, various colours and the possibility of adjusting the suspension length give the architect a wide range of arrangement options. Luminaires are dedicated to representative rooms as well as private apartments.