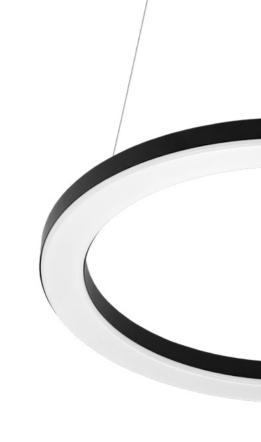

#### Solanto

DESIGN: Michał Jaraczewski

#### 4 versions

Solanto is a family of luminaires made with high aesthetics and the highest quality of workmanship. Two available dimensions of circles, various colours and the possibility of adjusting the suspension length give the architect a wide range of arrangement options. Luminaires are dedicated to representative rooms as well as private apartments.