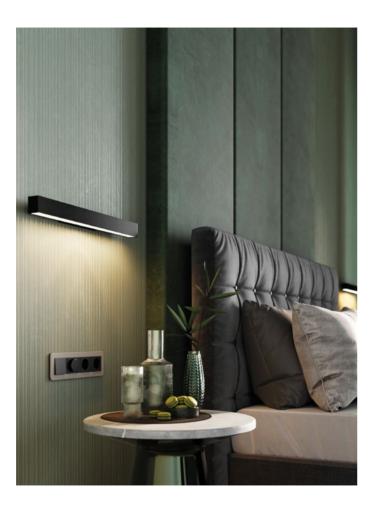

#### Baris LED

DESIGN: Michał Jaraczewski

Baris LED

#### Design

Baris is a modern luminaire. Its rectangular form is classic and it fits into any interior.

I was looking for innovation. I wanted Designers to reach for this luminaire eagerly and return to it in subsequent investments. A lot is happening here. You can order a five-meter luminaire made of one piece of aluminium, or adjust its length every 14 cm. Mount it on the surface, suspend it or hide it in the ceiling.

Choose any colour of light and decide for different optics. And with this luminaire, this is just the beginning. Baris is a modular system which, like an app, will change thanks to its customers.

Michał Jaraczewski / Designer

#### Less is more

The Baris family consists of luminaires of classic proportions and modern design. These are multi-purpose luminaires characterised by high aesthetics and excellent lighting parameters. Their orderly design will fit perfectly into any minimalistic space.