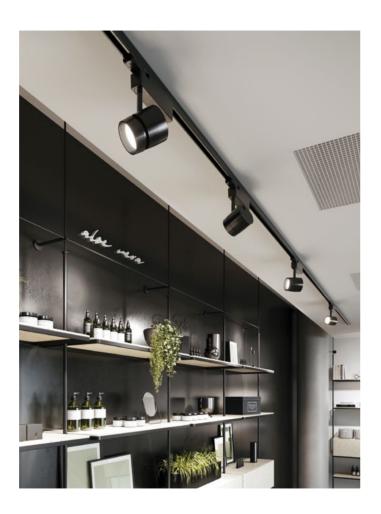

#### Loft

Expo Adjust is a complementary element for representative and boldly designed architectural interiors. This is why the smooth body of the luminaire is finished with a masking grid, reminiscent of the grid solutions popular in the fancy loft projects.