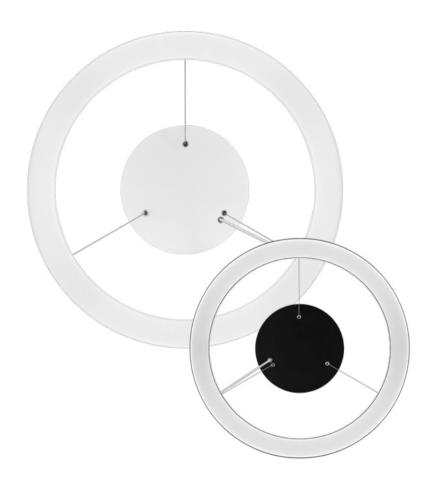

#### 4 versions

Solanto is a family of luminaires made with high aesthetics and the highest quality of workmanship. Two available dimensions of circles, various colours and the possibility of adjusting the suspension length give the architect a wide range of arrangement options. Luminaires are dedicated to representative rooms as well as private apartments.

#### Quadruple suspended version

The figure shows an example of dimensioning, which changes depending on the individual system of circles.

DESIGN: Our R&D team