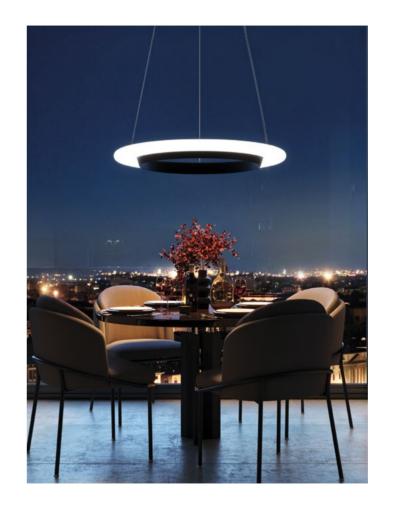

#### Solanto

DESIGN: Michał Jaraczewski

#### 4 versions

Solanto is a family of luminaires made with high aesthetics and the highest quality of workmanship. Two available dimensions of circles, various colours and the possibility of adjusting the suspension length give the architect a wide range of arrangement options. Luminaires are dedicated to representative rooms as well as private apartments.