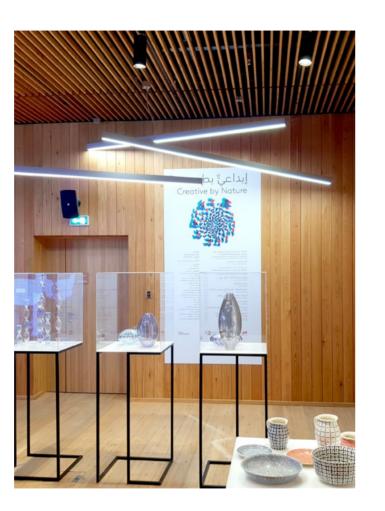

# Our luminaires at the "Creative by nature" exhibition during Expo 2020 in Dubai

Our energy-efficient luminaires – Baris LED, Sizzano, Solanto Duo and Sterilon Flow Premium – represents Polish design and innovation during the temporary exhibition at Expo 2020 in Dubai. The exhibition, whose artistic director is Dorota Koziara, includes products from 21 Polish companies, including 4 luminaires from our portfolio.