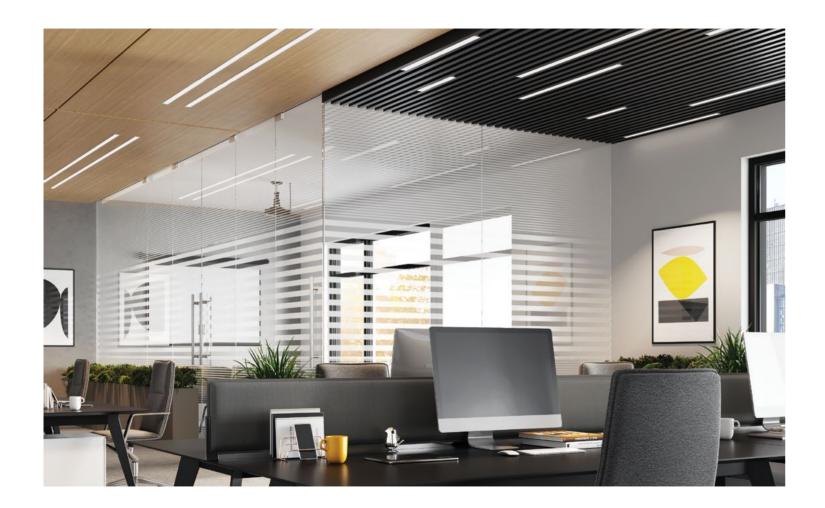

#### Less is more

The Baris family consists of luminaires of classic proportions and modern design. These are multi-purpose luminaires characterised by high aesthetics and excellent lighting parameters. Their orderly design will fit perfectly into any minimalistic space.

#### Use Your imaginantion

With various elements you can create a combination to suit your needs. You can decide about the shapes and dimensions of the lighting system.

Expo Adjust

DESIGN: Jakub Zarzyński