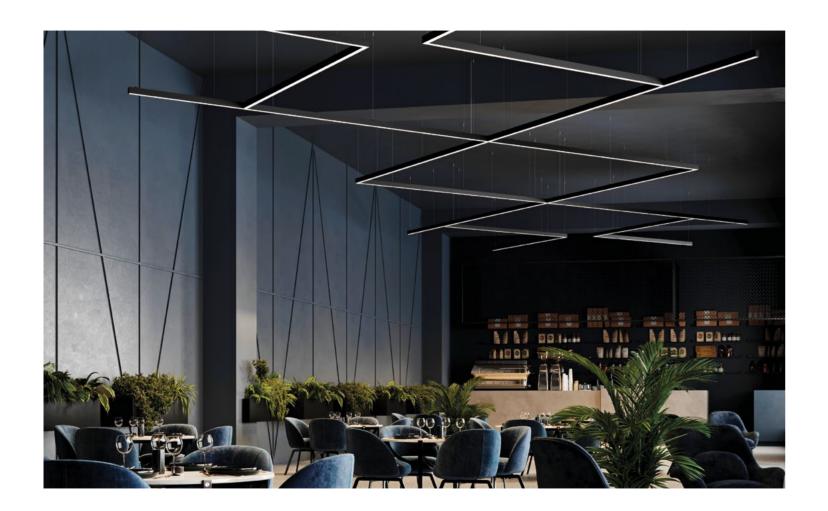

### UNIQUE DESIGN

#### CMA conference center

To properly light the interiors, highlight African art and create the right atmosphere, we provided the CMA with nearly 1,200 energy-saving luminaires. Many of the rooms are illuminated with discreet light coming from light lines, partly hidden in the architecture of the building.

CMA conference center in Borzęcin Duży