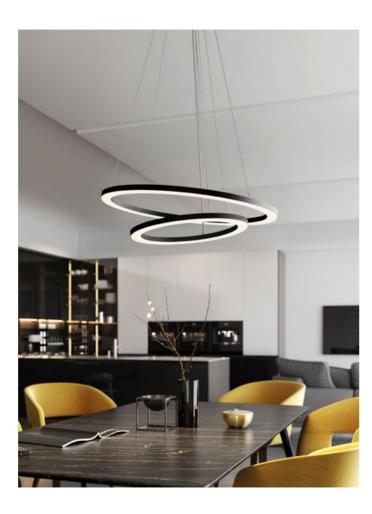

#### Solanto

DESIGN: Michał Jaraczewski

#### 4 versions

Solanto is a family of luminaires made with high aesthetics and the highest quality of workmanship. Two available dimensions of circles, various colours and the possibility of adjusting the suspension length give the architect a wide range of arrangement options. Luminaires are dedicated to representative rooms as well as private apartments.

#### Quadruple suspended version

The figure shows an example of dimensioning, which changes depending on the individual system of circles.

DESIGN: Our R&D team