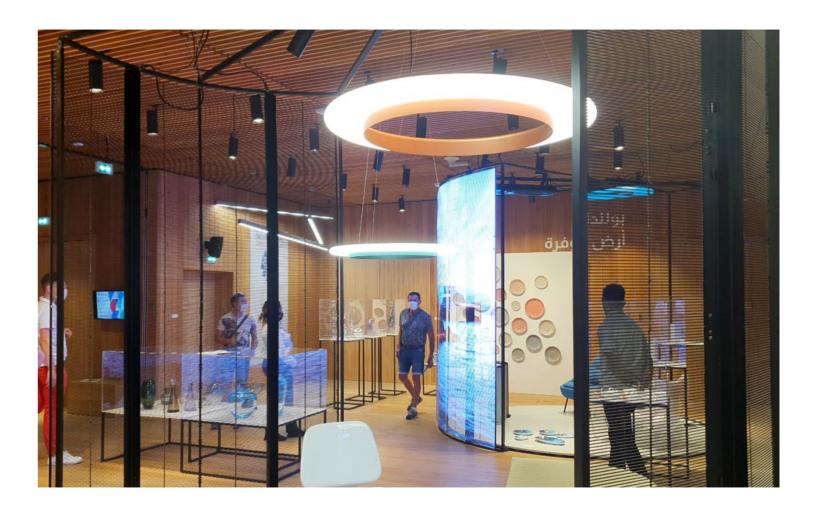

# Our luminaires at the "Creative by nature" exhibition during Expo 2020 in Dubai

Our energy-efficient luminaires – Baris LED, Sizzano, Solanto Duo and Sterilon Flow Premium – represents Polish design and innovation during the temporary exhibition at Expo 2020 in Dubai. The exhibition, whose artistic director is Dorota Koziara, includes products from 21 Polish companies, including 4 luminaires from our portfolio.