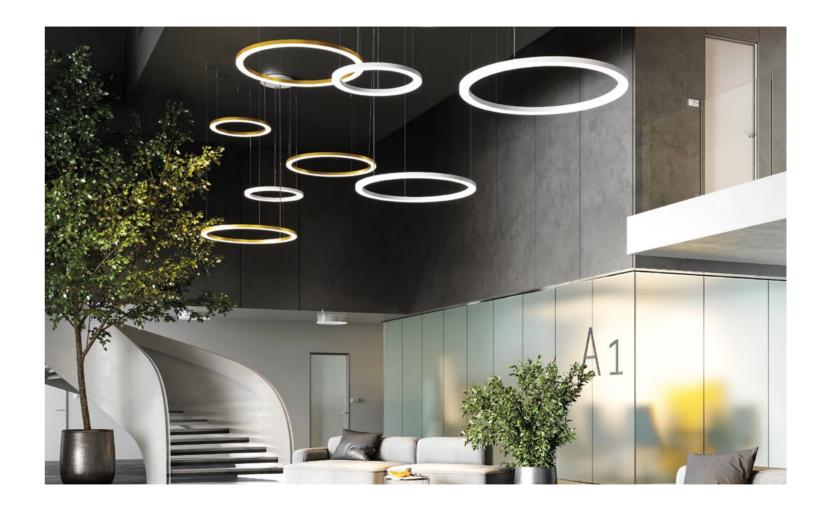

#### Solanto

DESIGN: Michał Jaraczewski

#### 4 versions

Solanto is a family of luminaires made with high aesthetics and the highest quality of workmanship. Two available dimensions of circles, various colours and the possibility of adjusting the suspension length give the architect a wide range of arrangement options. Luminaires are dedicated to representative rooms as well as private apartments.

#### Quadruple suspended version

The figure shows an example of dimensioning, which changes depending on the individual system of circles.

DESIGN: Our R&D team