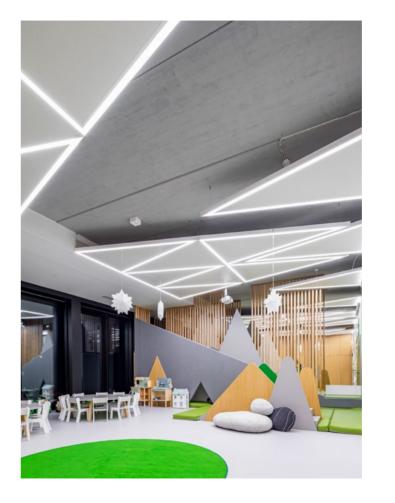

#### Zakątek Malucha nursery

The English-speaking nursery in Łochowo is a perfect example of a modern childrenfriendly space. The interiors of "Zakqtek Malucha" delight with unique lighting arrangements created with the use of our products. Energy-saving luminaires, used throughout the building have been arranged in an extremely spectacular way.

Nursery "Zakątek Malucha" in Łochowo