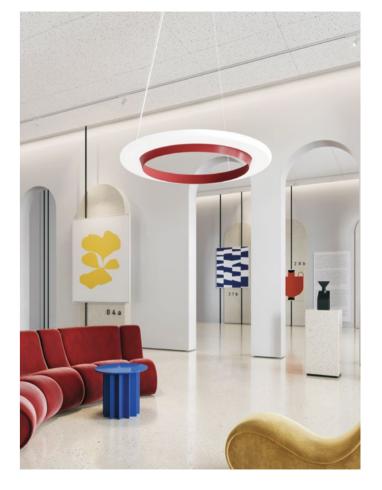

#### Use Your imaginantion

With various elements you can create a combination to suit your needs. You can decide about the shapes and dimensions of the lighting system.

Expo Adjust

DESIGN: Jakub Zarzyński

#### Loft

Expo Adjust is a complementary element for representative and boldly designed architectural interiors. This is why the smooth body of the luminaire is finished with a masking grid, reminiscent of the grid solutions popular in the fancy loft projects.