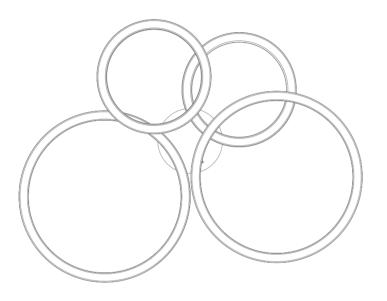

#### Quadruple suspended version

The figure shows an example of dimensioning, which changes depending on the individual system of circles.

DESIGN: Our R&D team