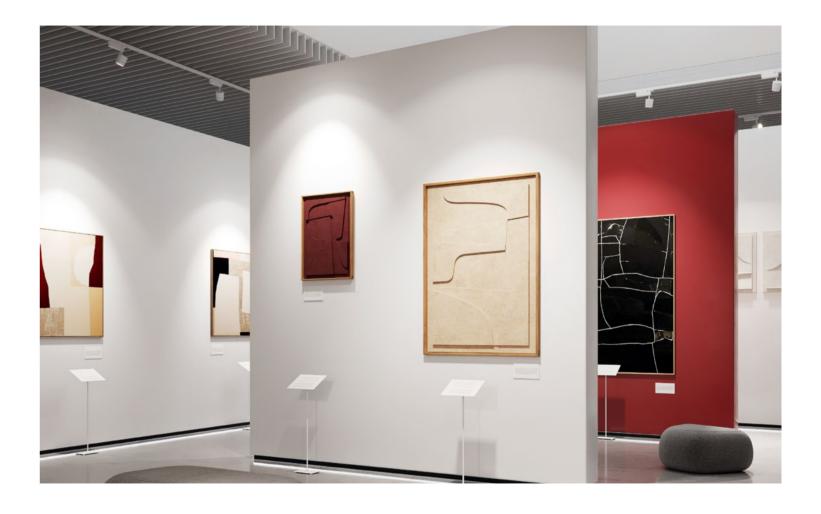

#### CMA conference center

To properly light the interiors, highlight African art and create the right atmosphere, we provided the CMA with nearly 1,200 energy-saving luminaires. Many of the rooms are illuminated with discreet light coming from light lines, partly hidden in the architecture of the building.

CMA conference center in Borzęcin Duży