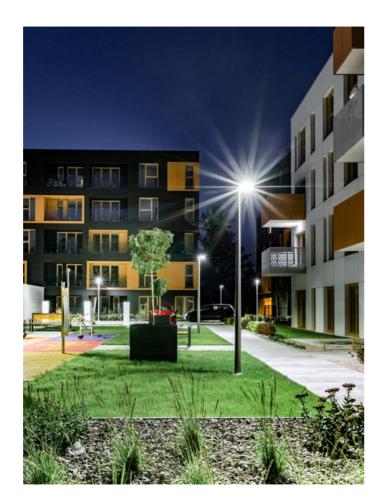

ighest quality of workmanship. Two available dimensions of circles, various colours and the possibility of adjusting the suspension length give the architect a wide range of arrangement options. Luminaires are dedicated to representative rooms as well as private apartments.





#### Quadruple suspended version

The figure shows an example of dimensioning, which changes depending on the individual system of circles.







DESIGN: Our R&D team







#### Good design

Our energy-saving Tiara LED road luminaire won in the Green Design 2021 category in the most prestigious Polish design competition – Good Design. The Green Design 2021 award confirms that highly energy-saving technological solutions can be skilfully combined with distinctive design, also in the road lighting category.













"Nowe Ptasie" - Residential Estate in Katowice



## We illuminated Greater Poland Children's Health Center in Poznan

We illuminated one of the most modern pediatric hospitals with over 7,500 led luminaries. Both inside and outside the building were installed energy-efficient lighting equipped with new generation LED modules. In total, more than 7.5 thousand led fixtures, including specialized LABO luminaries for sterile hospital rooms, as well as our flagship products. In the hospital, you will also find many striking designs: Terra, Piatto, or Arto luminaries.











Greater Poland Children's Health Center in Poznan



### INSPIRING SOLUTIONS

#### Santander Work Cafe

Złota 44 in Warsaw is the tallest apartment building in the European Union. We supplied it with our designer-