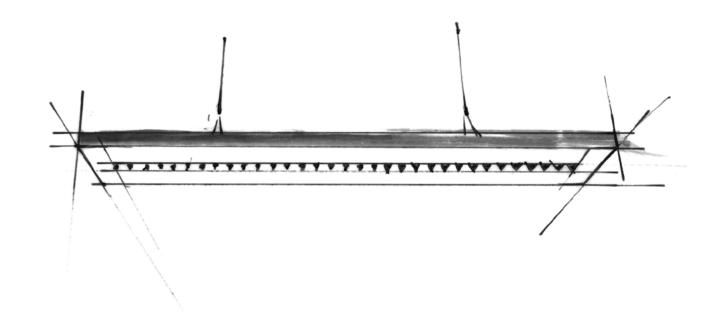

#### 4 versions

Solanto is a family of luminaires made with high aesthetics and the highest quality of workmanship. Two available dimensions of circles, various colours and the possibility of adjusting the suspension length give the architect a wide range of arrangement options. Luminaires are dedicated to representative rooms as well as private apartments.

#### Quadruple suspended version

The figure shows an example of dimensioning, which changes depending on the individual system of circles.

DESIGN: Our R&D team