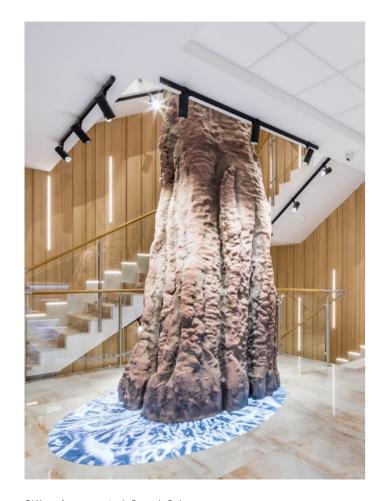

#### CMA conference center

To properly light the interiors, highlight African art and create the right atmosphere, we provided the CMA with nearly 1,200 energy-saving luminaires. Many of the rooms are illuminated with discreet light coming from light lines, partly hidden in the architecture of the building.

CMA conference center in Borzęcin Duży