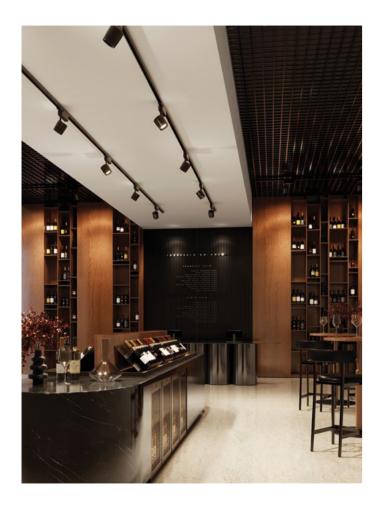

#### Santander Work Cafe

Złota 44 in Warsaw is the tallest apartment building in the European Union. We supplied it with our designer-led luminaires. This is the first branch of Santander Bank Polska in our country, which combines professional banking services with a café.

Santander Cafe in Warsaw