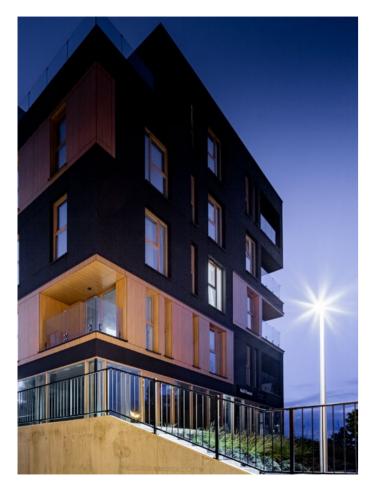

highest quality of workmanship. Two available dimensions of circles, various colours and the possibility of adjusting the suspension length give the architect a wide range of arrangement options. Luminaires are dedicated to representative rooms as well as private apartments.





#### Quadruple suspended version

The figure shows an example of dimensioning, which changes depending on the individual system of circles.







DESIGN: Our R&D team







#### Good design

Our energy-saving Tiara LED road luminaire won in the Green Design 2021 category in the most prestigious Polish design competition – Good Design. The Green Design 2021 award confirms that highly energy-saving technological solutions can be skilfully combined with distinctive design, also in the road lighting category.













"Nowe Ptasie" - Residential Estate in Katowice



## We illuminated Greater Poland Children's Health Center in Poznan

We illuminated one of the most modern pediatric hospitals with over 7,500 led luminaries. Both inside and outside the building were installed energy-efficient lighting equipped with new generation LED modules. In total, more than 7.5 thousand led fixtures, including specialized LABO luminaries for sterile hospital rooms, as well as our flagship products. In the hospital, you will also find many striking designs: Terra, Piatto, or Arto luminaries.











Greater Poland Children's Health Center in Poznan



### INSPIRING SOLUTIONS

#### Santander Work Cafe

Złota 44 in Warsaw is the tallest apartment building in the European Union. We supplied it with our designe