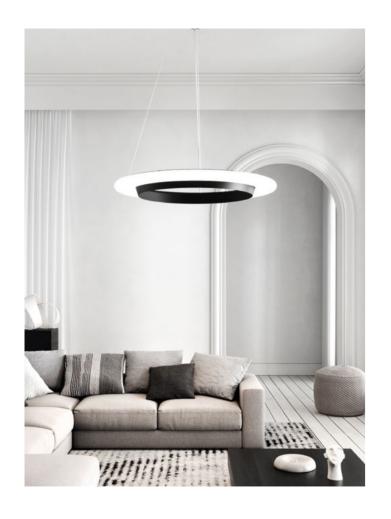

#### Solanto

DESIGN: Michał Jaraczewski

#### 4 versions

Solanto is a family of luminaires made with high aesthetics and the highest quality of workmanship. Two available dimensions of circles, various colours and the possibility of adjusting the suspension length give the architect a wide range of arrangement options. Luminaires are dedicated to representative rooms as well as private apartments.