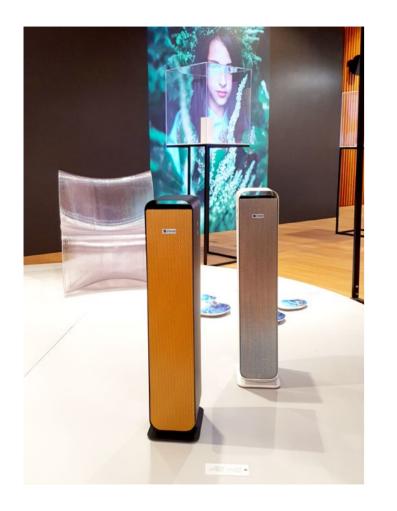

### UV-C Sterilon Flow Premium

DESIGN: Jakub Zarzyński / Przemysław Pstrokoński