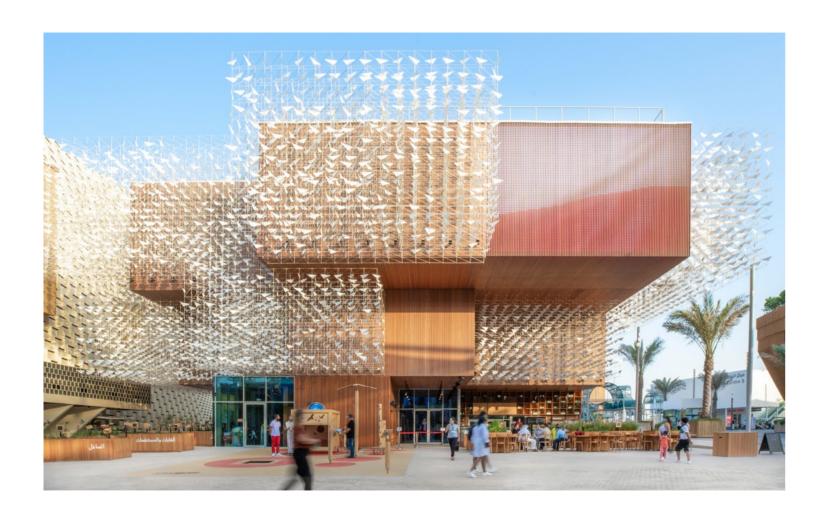

# Our luminaires at the "Creative by nature" exhibition during Expo 2020 in Dubai

Our energy-efficient luminaires – Baris LED, Sizzano, Solanto Duo and Sterilon Flow Premium – represents Polish design and innovation during the temporary exhibition at Expo 2020 in Dubai. The exhibition, whose artistic director is Dorota Koziara, includes products from 21 Polish companies, including 4 luminaires from our portfolio.