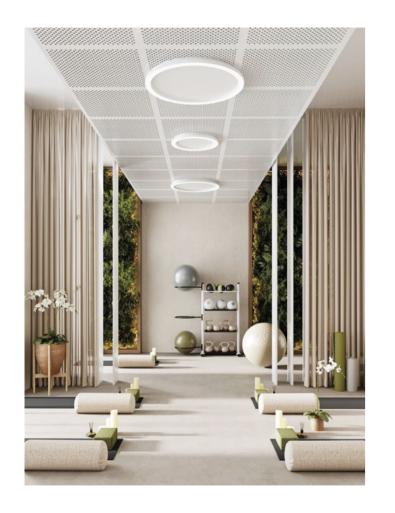

#### 4 versions

Solanto is a family of luminaires made with high aesthetics and the highest quality of workmanship. Two available dimensions of circles, various colours and the possibility of adjusting the suspension length give the architect a wide range of arrangement options. Luminaires are dedicated to representative rooms as well as private apartments.

#### Quadruple suspended version

The figure shows an example of dimensioning, which changes depending on the individual system of circles.

DESIGN: Our R&D team