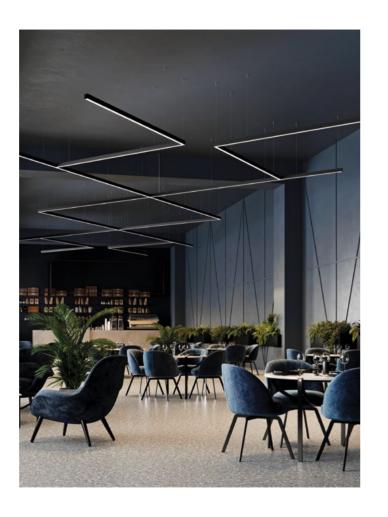

#### Use Your imaginantion

With various elements you can create a combination to suit your needs. You can decide about the shapes and dimensions of the lighting system.

Expo Adjust

DESIGN: Jakub Zarzyński

#### Loft

Expo Adjust is a complementary element for representative and boldly designed architectural interiors. This is why the smooth body of the luminaire is finished with a masking grid, reminiscent of the grid solutions popular in the fancy loft projects.