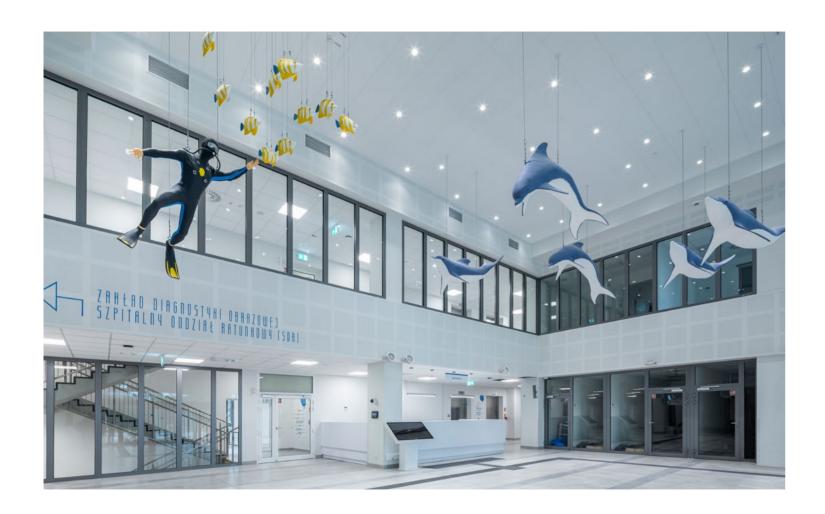

## We illuminated Greater Poland Children's Health Center in Poznan

We illuminated one of the most modern pediatric hospitals with over 7,500 led luminaries. Both inside and outside the building were installed energy-efficient lighting equipped with new generation LED modules. In total, more than 7.5 thousand led fixtures, including specialized LABO luminaries for sterile hospital rooms, as well as our flagship products. In the hospital, you will also find many striking designs: Terra, Piatto, or Arto luminaries.

Greater Poland Children's Health Center in Poznan