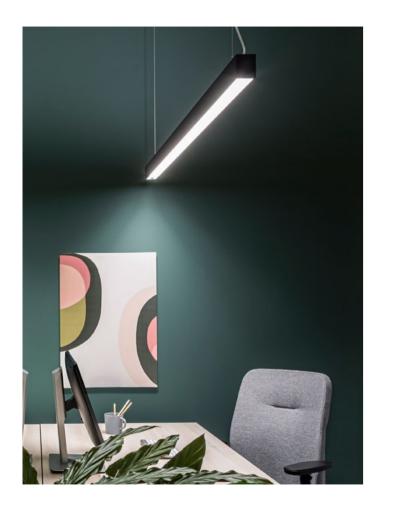

#### Baris LED

DESIGN: Michał Jaraczewski

Baris LED

#### Design

Baris is a modern luminaire. Its rectangular form is classic and it fits into any interior.

I was looking for innovation. I wanted Designers to reach for this luminaire eagerly and return to it in subsequent investments. A lot is happening here. You can order a five-meter luminaire made of one piece of aluminium, or adjust its length every 14 cm. Mount it on the surface, suspend it or hide it in the ceiling.

Choose any colour of light and decide for different optics. And with this luminaire, this is just the beginning. Baris is a modular system which, like an app, will change thanks to its customers.

Michał Jaraczewski / Designer

#### Less is more

The Baris family consists of luminaires of classic proportions and modern design. These are multi-purpose luminaires characterised by high aesthetics and excellent lighting parameters. Their orderly design will fit perfectly into any minimalistic space.