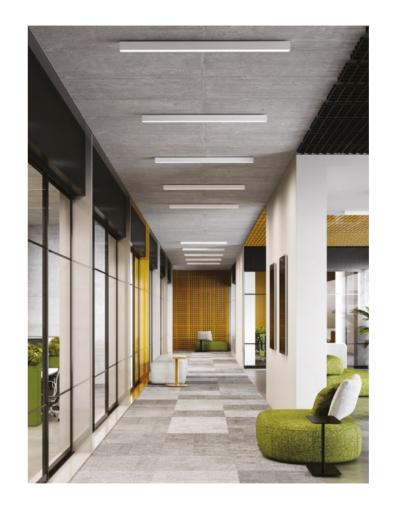

anted Designers to reach for this luminaire eagerly and return to it in subsequent investments. A lot is happening here. You can order a five-meter luminaire made of one piece of aluminium, or adjust its length every 14 cm. Mount it on the surface, suspend it or hide it in the ceiling.

Choose any colour of light and decide for different optics. And with this luminaire, this is just the beginning. Baris is a modular system which, like an app, will change thanks to its customers.



Michał Jaraczewski / Designer







#### Less is more

The Baris family consists of luminaires of classic proportions and modern design. These are multi-purpose luminaires characterised by high aesthetics and excellent lighting parameters. Their orderly design will fit perfectly into any minimalistic space.











#### Use Your imaginantion

With various elements you can create a combination to suit your needs. You can decide about the shapes and dimensions of the lighting system.



Expo Adjust

DESIGN: Jakub Zarzyński







#### Loft

Expo Adjust is a complementary element for representative and boldly designed architectural interiors. This is why the smooth body of the luminaire is finished with a masking grid, reminiscent of the grid solutions popular in the fancy loft projects.





#### Solanto

DESIGN: Michał Jaraczewski







#### 4 versions

Solanto is a family of luminaires made with high aesthetics and the highest quality of workmanship. Two available dimensions of circles, various colours and the possibility of adjusting the suspension length give the architect a wide range of